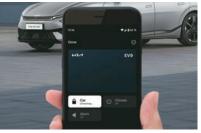

## Beyond electric. Beyond connected.

Your EV6, your way. Kia Connect 2.0 brings seamless connectivity with smart navigation, real-time vehicle insights, and remote controls at your fingertips. Whether unlocking your car, adjusting settings, or planning your next route, technology moves with you.

Digital Key 2.0 Seamless access, remote control, and smart sharing at your fingertips. From new features to optimized

Over-the-Air (OTA) Software Updates

performance, OTA keeps your EV6 always up to date.