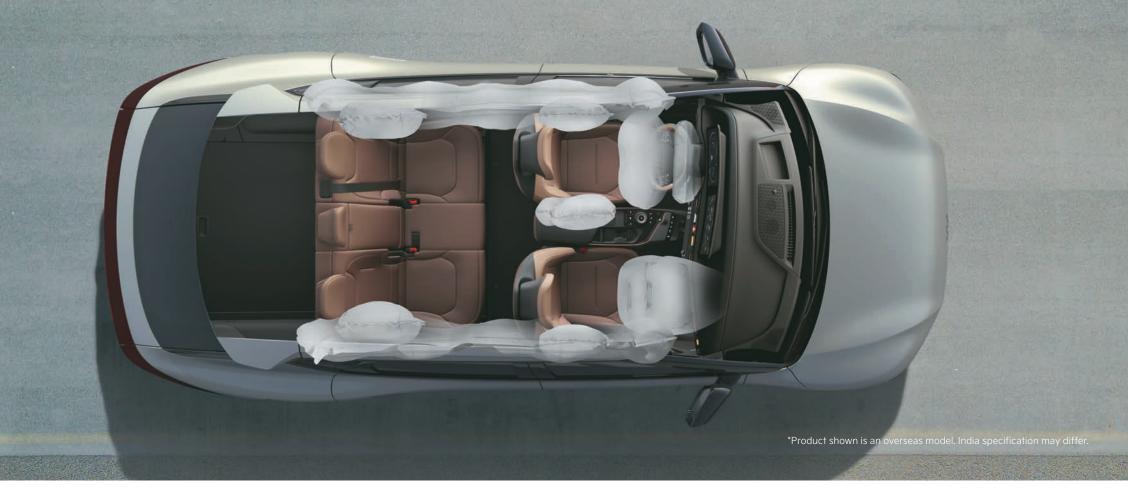

Innovation that sees, reacts, and protects.

Designed for movement, engineered for safety. ADAS 2.0 ensures that every drive is backed by intelligent safety features, from lane departure warnings to smart collision avoidance, because true innovation doesn't just move, it protects.

**Forward Collision Avoidance Assist** Alerts you and brakes when a vehicle or pedestrian appears suddenly.

Safe Exit Assist Keeps doors locked when an unseen risk approaches.

Forward/Side/Rear Parking Collision-Avoidance Assist Shields you from unexpected obstacles while parking.