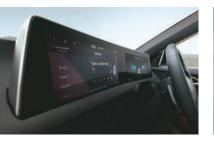

Augmented Reality Head-up Display Essential driving data displayed where you need it most.

**The Meridian Premium Sound** System with 14 Speaker Pure Meridian sound. Immersive every time.

Dual 31.24cm (12.3") Panoramic **Curved Display** The integrated curved display, with maximum visibility and Intuitiveness.