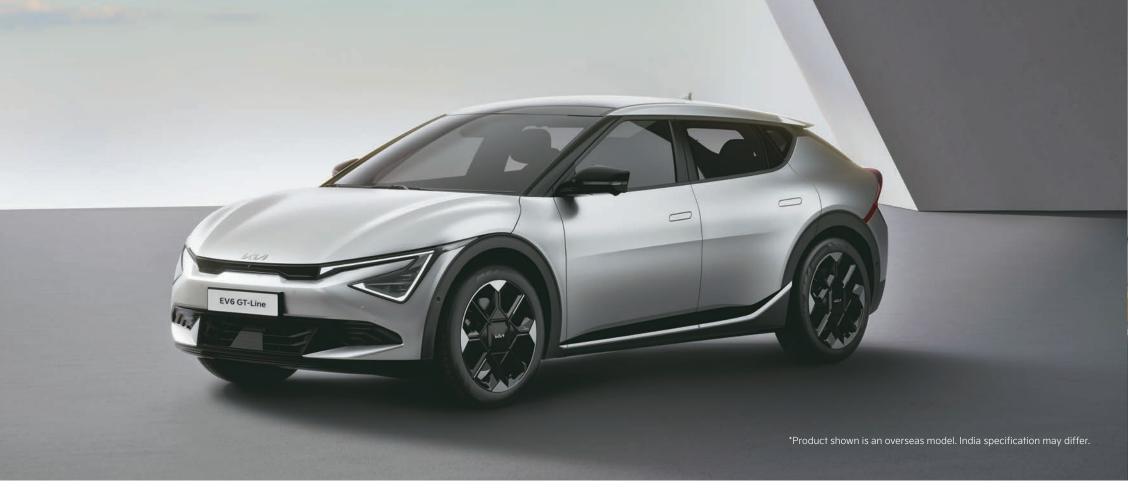

## All-new Kia EV6

The Electric Superstar

EV6 GT-Line

\*Product shown is an overseas model. India specification may differ.

0

 $\square$ 

## Electrifying. Immersive. Yours.

Designed to inspire, the EV6 blends bold aerodynamics with a striking presence, while its immersive interior surrounds you with innovation, comfort, and control. From the signature LED taillights to the panoramic curved display, every detail is crafted to turn motion into emotion. Because the future isn't just about where you go, but how you feel getting there.