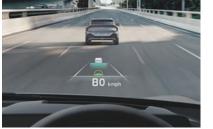

Augmented Reality Head-up Display Essential driving data displayed where you need it most.

**The Meridian Premium Sound** System with 14 Speaker Pure Meridian sound. Immersive every time.

Dual 31.24cm (12.3") Panoramic **Curved Display** The integrated curved display, with maximum visibility and Intuitiveness.